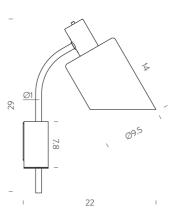

## by Charlotte Perriand

Starting from the necessity of illuminating the faces reflected in the mirror of a cabinet designed for the famous French glassworks Boussois, in 1965 Charlotte Perriand designed the wall-mounted version of the Lampe de Bureau. The body features grey tones, while the translucid pressed glass diffuser is available in blue mare. On the inside the white finish preserves the natural colour of the light. For flexible positioning of the light, a 120-degree rotation of the body is provided.

Product Dimensions

| Materials | Steel + Glass      | Source | 1 x E14 20W (Max)                | Emission | diffused |
|-----------|--------------------|--------|----------------------------------|----------|----------|
| Dimming   | Dependent on globe | Notes  | 1m cable plug (can be hardwired) |          |          |