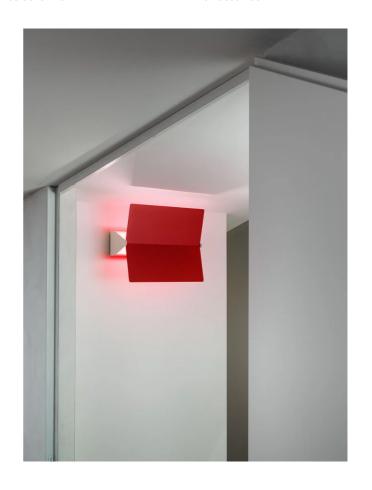

## Applique A Volet Pivotant Plie

by Charlotte Perriand

Originally conceived by Charlotte Perriand in 1962, this pivoting wall lamp remains a functional and significant architectural piece. The light source produces an indirect illumination towards the wall which can be adjusted by pivoting the aluminium shade (volet). Available in white body with a variety of volet finishes, with LED, E14 or R7 source. Manufactured in Italy by NEMO.