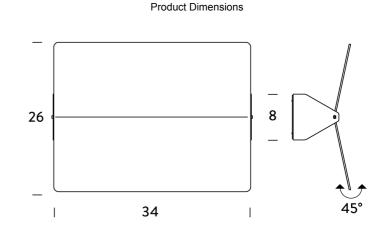

| Source  | 20W LED | Colour Temp | 3000K                                   | Output    | 585lm |
|---------|---------|-------------|-----------------------------------------|-----------|-------|
| CRI     | 85      | Emission    | indirect orientable, 45 degree rotation | IP Rating | IP20  |
| Dimming | No      | Notes       | Hardwired                               |           |       |