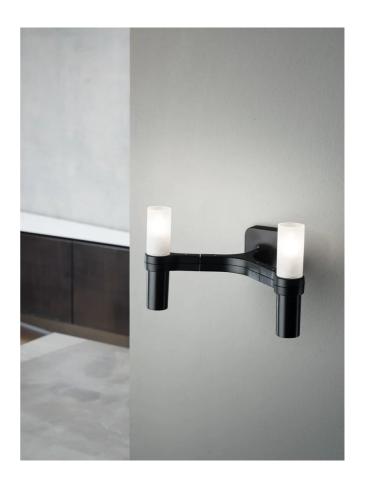

## Crown Wall Light

by Jehs + Laub

The Crown collection by JEHS + LAUB comprises a selection of luminaires with a modular structure. Crown Wall Light is made with die-casted aluminium and sandblasted glass diffusers.