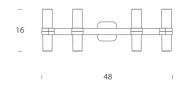

### Product Dimensions

diffused

| Materials | Aluminium | Source  | 2 x G9 60W (Max)   | Emission |
|-----------|-----------|---------|--------------------|----------|
| IP Rating | IP20      | Dimming | Dependent on globe |          |