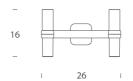

### Product Dimensions

diffused

| Materials | Aluminium | Source  | 2 x G9 60W (Max)   | Emission |
|-----------|-----------|---------|--------------------|----------|
| IP Rating | IP20      | Dimming | Dependent on globe |          |