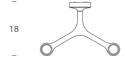

### Product Dimensions

diffused

| Materials | Aluminium | Source  | 2 x G9 60W (Max)   | Emission |
|-----------|-----------|---------|--------------------|----------|
| IP Rating | IP20      | Dimming | Dependent on globe |          |