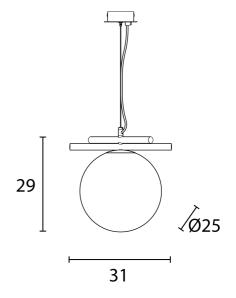

| Designer | Sara Moroni                  |
|----------|------------------------------|
| Supplier | Masiero                      |
| Country  | Italy                        |
| SKU      | MAS S/POSY/S1/25/BRASS/WHITE |
| Size     | 25cm                         |

## **Product Dimensions**

| Weight  | 2kg                | Materials | Galvanised metal structure, triplex Murano glass diffuser          |
|---------|--------------------|-----------|--------------------------------------------------------------------|
| Dimming | Dependent on globe | Notes     | Max bulb size: 37mm (dia) x<br>185mm (L), Max cable drop:<br>150cm |