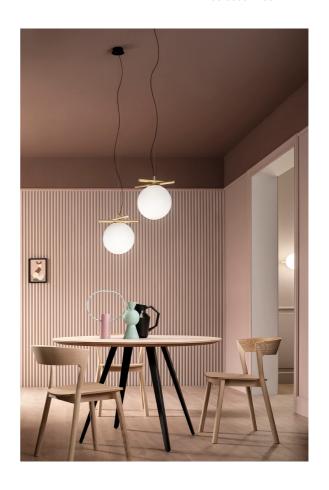

## **Posy Pendant**

by Sara Moroni

Balance and simplicity were the guiding principals of the Posy collection. Composed of a galvanised metal structure with a triplex opal white Murano glass diffuser. The sphere and stem interact with each other to achieve a natural balance, making Posy pendant light ideal for contemporary installations. Available in brushed brass structure with opal white glass finish. Made in Italy by Masiero.

| Designer | Sara Moroni                  |
|----------|------------------------------|
| Supplier | Masiero                      |
| Country  | Italy                        |
| SKU      | MAS S/POSY/S1/25/BRASS/WHITE |
| Size     | 25cm                         |