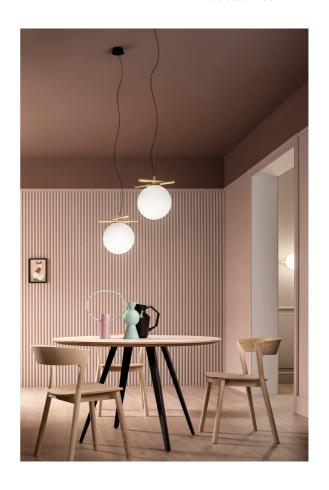

## **Posy Pendant**

by Sara Moroni

Balance and simplicity were the guiding principals of the Posy collection. Composed of a galvanised metal structure with a triplex opal white Murano glass diffuser. The sphere and stem interact with each other to achieve a natural balance, making Posy pendant light ideal for contemporary installations. Available in brushed brass structure with opal white glass finish. Made in Italy by Masiero.

| Designer | Sara Moroni                  |
|----------|------------------------------|
| Supplier | Masiero                      |
| Country  | Italy                        |
| SKU      | MAS S/POSY/S1/20/BRASS/WHITE |
| Size     | 20cm                         |
|          |                              |