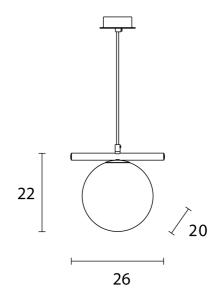

| Designer | Sara Moroni                  |
|----------|------------------------------|
| Supplier | Masiero                      |
| Country  | Italy                        |
| SKU      | MAS S/POSY/S1/20/BRASS/WHITE |
| Size     | 20cm                         |
|          |                              |

## **Product Dimensions**

| Weight  | 1kg                | Materials | Galvanised metal structure, triplex Murano glass diffuser          |
|---------|--------------------|-----------|--------------------------------------------------------------------|
| Dimming | Dependent on globe | Notes     | Max bulb size: 37mm (dia) x<br>150mm (L), Max cable drop:<br>150cm |