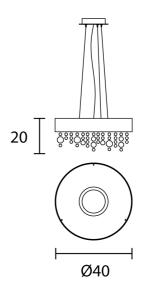

Version

Masiero Lab

Silver Leaf + Cut Crystal

MAS S/OLA/S6/40/SILVER LEAF/CUT CRYSTAL

Masiero

Italy

40

Lamp-Holder

## Melbourne

272 Toorak Rd, South Yarra VIC 3141 melbourne@mondoluce.com 03 9826 2232 Sydney 439 Crown St, Surry Hills NSW 2010 sydney@mondoluce.com 02 9690 2667

**Product Dimensions** 

| Weight  | 7.5kg              | Materials | Painted metal frame with<br>pendants | Source | 6 x E14 10W Max |
|---------|--------------------|-----------|--------------------------------------|--------|-----------------|
| Dimming | Dependant on globe | Notes     | 150cm max cable drop                 |        |                 |