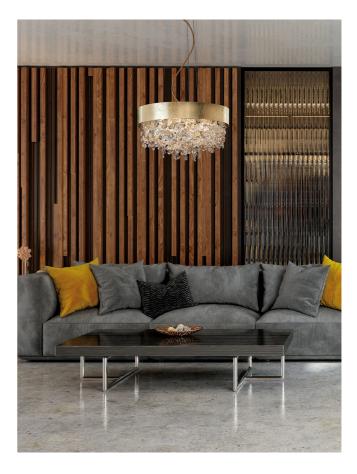

## **Ola Round Chandelier**

by Masiero Lab

Designer

Supplier

Country

SKU

Finish

Size

Ola Chandelier is a unique transitional piece characterised by its intricate form. Designed by Masiero's creative atelier, the contrast between its simple metal frame and luxurious cascade of crystal pendants makes Ola a Masiero icon. Available in a variety of finish combinations and sizes. Made in Italy.