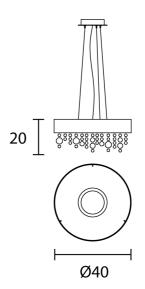

### Melbourne

272 Toorak Rd, South Yarra VIC 3141 melbourne@mondoluce.com 03 9826 2232 Sydney 439 Crown St, Surry Hills NSW 2010 sydney@mondoluce.com 02 9690 2667

Product Dimensions

Weight 7.5kg Materials Painted metal frame with S pendants Colour Temp 3000K Output 1625lm + 1625lm С Emission Dimming Up + down 1-10v Notes

# Designer Masiero Lab Supplier Masiero Country Italy SKU MAS S/OLA/S6/40/LED/SILVER LEAF/CUT CRYSTAL Finish Silver Leaf + Cut Crystal Size 40 Version Inbuilt LED