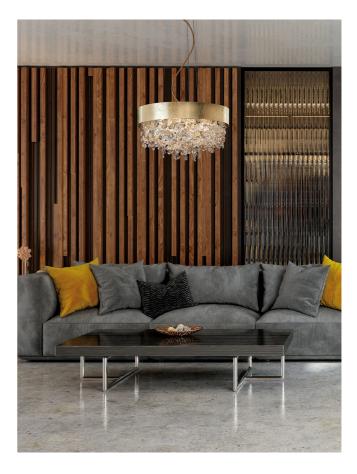

# **Ola Round Chandelier**

by Masiero Lab

Ola Chandelier is a unique transitional piece characterised by its intricate form. Designed by Masiero's creative atelier, the contrast between its simple metal frame and luxurious cascade of crystal pendants makes Ola a Masiero icon. Available in a variety of finish combinations and sizes. Made in Italy.