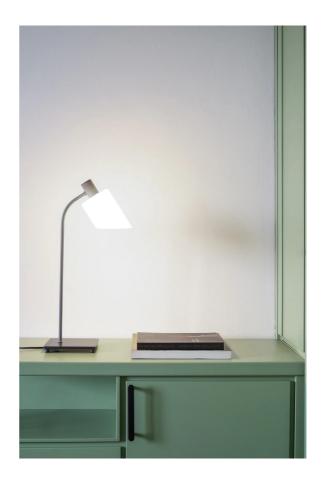

## Lampe De Bureau

by Charlotte Perriand

Born from the vision of architect and designer Charlotte Perriand, the table lamp version of Nemo's classic Lampe de Bureau is immediately identifiable, with its translucid pressed glass shade and grey steel stem anchored to a raised base. Offering a delicately diffused illumination, perfect for home environments and workplaces, the Lampe de Bureau is a true icon of midcentury design.