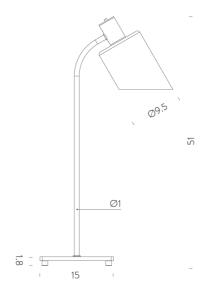

## Product Dimensions

| Materials | Steel + Glass                 | Source | 1 x E14 20W (Max) | Emission | Diffused |
|-----------|-------------------------------|--------|-------------------|----------|----------|
| Notes     | 1.5m cable with ON/OFF switch |        |                   |          |          |