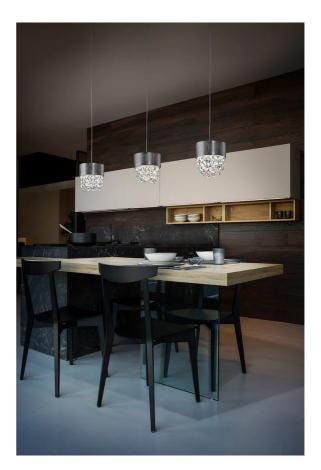

Weight

Masiero Lab

Copper Leaf + Copper

Lamp-Holder

MAS S/OLA/S2/15/COPPER LEAF/COPPER

Masiero

Italy

Ola pendant light is a unique transitional piece characterised by its intricate form. Designed by Masiero's creative atelier, the contrast between its simple metal frame and luxurious cascade of crystal pendants makes Ola a Masiero icon. Available in a variety of finish combinations. Made in Italy.