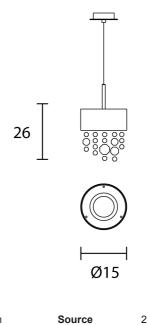

Weight

Masiero Lab

Copper Leaf + Copper

Lamp-Holder

MAS S/OLA/S2/15/COPPER LEAF/COPPER

Masiero

Italy

Ola pendant light is a unique transitional piece characterised by its intricate form. Designed by Masiero's creative atelier, the contrast between its simple metal frame and luxurious cascade of crystal pendants makes Ola a Masiero icon. Available in a variety of finish combinations. Made in Italy.

Painted metal frame with

2 x G9 10W Max