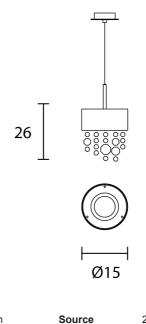

## Melbourne

272 Toorak Rd, South Yarra VIC 3141 melbourne@mondoluce.com 03 9826 2232 Sydney 439 Crown St, Surry Hills NSW 2010 sydney@mondoluce.com 02 9690 2667

**Product Dimensions** 

2 x G9 10W Max

| •        |                                         |
|----------|-----------------------------------------|
| Supplier | Masiero                                 |
| Country  | Italy                                   |
| SKU      | MAS S/OLA/S2/15/SILVER LEAF/TRANSPARENT |
| Finish   | Silver Leaf + Transparent               |
| Version  | Lamp-Holder                             |
|          |                                         |

Masiero Lab

Dimming Dependant on globe

3.5kg

Materials Notes

Painted metal frame with pendants 150cm max cable drop