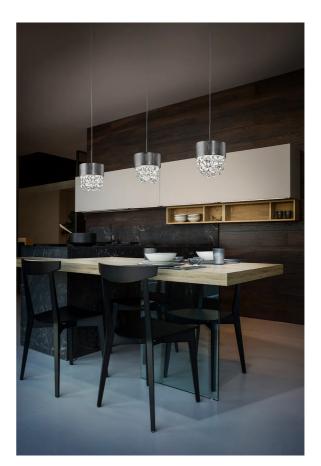

## Ola Pendant

by Masiero Lab

Designer

Weight

Ola pendant light is a unique transitional piece characterised by its intricate form. Designed by Masiero's creative atelier, the contrast between its simple metal frame and luxurious cascade of crystal pendants makes Ola a Masiero icon. Available in a variety of finish combinations. Made in Italy.