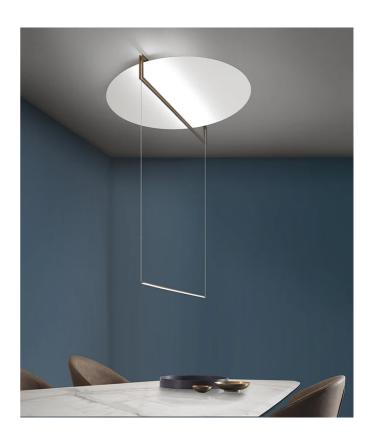

## Essenza Pendant

by

ESSENZA has a particularly unique, indirect light: slender structures that illuminate large metal discs. An object as minimal and pure in shape as ESSENZA can decorate a diversity of spaces, from commercial to residential to hospitality environments. The Essenza pendant light is available in a variety of finish options. Made in Italy.