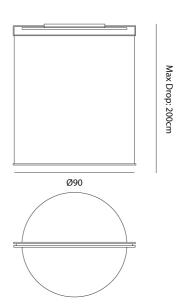

#### **Product Dimensions**

| Source | 50W LED                         |
|--------|---------------------------------|
| CRI    | >90                             |
| Notes  | Overall Dimensions: 90cm x 90cm |