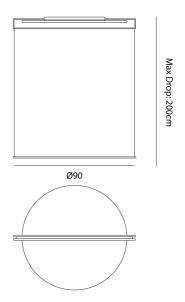

# Product Dimensions

| Source | 50W LED                         |
|--------|---------------------------------|
| CRI    | >90                             |
| Notes  | Overall Dimensions: 90cm x 90cm |

| Colour Temp | 2700K    |
|-------------|----------|
| Emission    | Indirect |