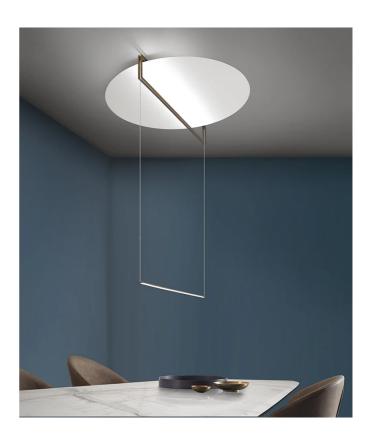

### Essenza Pendant

by

ESSENZA has a particularly unique, indirect light: slender structures that illuminate large metal discs. An object as minimal and pure in shape as ESSENZA can decorate a diversity of spaces, from commercial to residential to hospitality environments. The Essenza pendant light is available in a variety of finish options. Made in Italy.