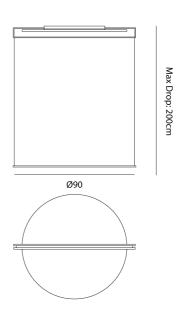

### Product Dimensions

| Source | 50W LED                         | Colour Temp | 2700K    |
|--------|---------------------------------|-------------|----------|
| CRI    | >90                             | Emission    | Indirect |
| Notes  | Overall Dimensions: 90cm x 90cm |             |          |