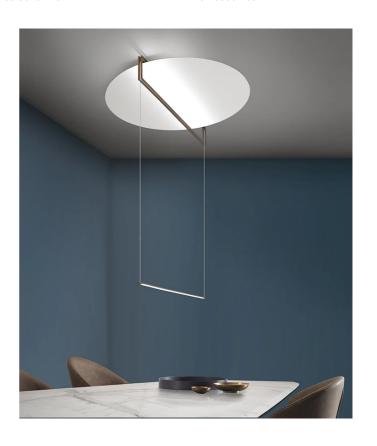

## Essenza Pendant

by

ESSENZA has a particularly unique, indirect light: slender structures that illuminate large metal discs. An object as minimal and pure in shape as ESSENZA can decorate a diversity of spaces, from commercial to residential to hospitality environments. The Essenza pendant light is available in a variety of finish options. Made in Italy.