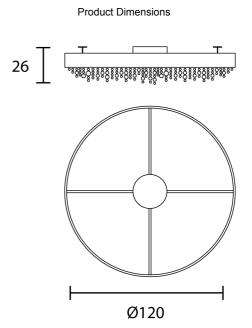

| Weight  | 50kg               | Materials | Painted metal frame with pendants | Source | 12 x E27 20W Max |  |
|---------|--------------------|-----------|-----------------------------------|--------|------------------|--|
| Dimming | Dependant on globe |           |                                   |        |                  |  |