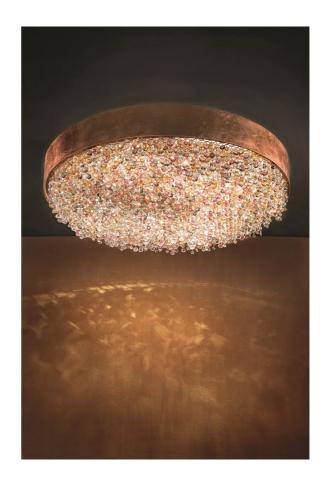

## Ola Feature Ceiling Light

by Masiero Lab

Ola feature ceiling light is a unique transitional piece characterised by its intricate form. Designed by Masiero's creative atelier, the contrast between its simple metal frame and a luxurious cascade of crystal pendants makes Ola a Masiero icon. Available in a variety of finish combinations in LED or lampholder version. Made in Italy.

| Designer | Masiero Lab                          |
|----------|--------------------------------------|
| Supplier | Masiero                              |
| Country  | Italy                                |
| SKU      | MAS PL/OLA/PL12/120/MATT BRONZE/WARM |
| Finish   | Matt Bronze + Warm                   |
| Version  | Lamp-Holder                          |