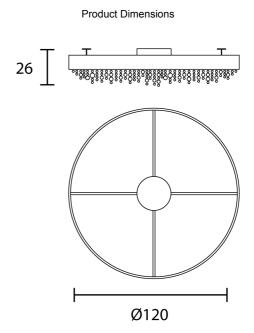

| Weight      | 50kg  | Materials | Painted metal frame with pendants | Source | 62.4W LED |
|-------------|-------|-----------|-----------------------------------|--------|-----------|
| Colour Temp | 3000K | Output    | 7425lm                            | CRI    | >95       |
| Dimming     | 1-10v |           |                                   |        |           |