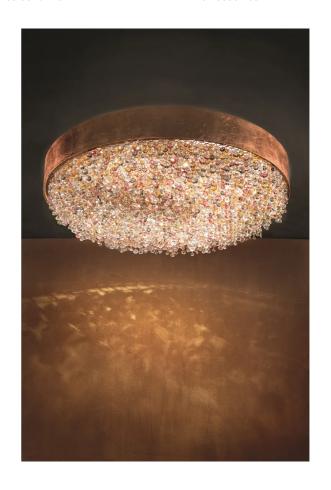

## Ola Feature Ceiling Light

by Masiero Lab

Ola feature ceiling light is a unique transitional piece characterised by its intricate form. Designed by Masiero's creative atelier, the contrast between its simple metal frame and a luxurious cascade of crystal pendants makes Ola a Masiero icon. Available in a variety of finish combinations in LED or lampholder version. Made in Italy.