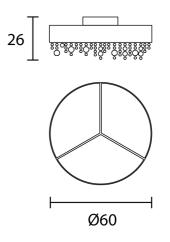

272 Toorak Rd, South Yarra VIC 3141 melbourne@mondoluce.com 03 9826 2232

Melbourne

Sydney 439 Crown St, Surry Hills NSW 2010 sydney@mondoluce.com 02 9690 2667

**Product Dimensions** 

| Weight  | 17kg               | Materials | Painted metal frame with pendants | Source | 6 x E27 20W Max |
|---------|--------------------|-----------|-----------------------------------|--------|-----------------|
| Dimming | Dependant on globe |           |                                   |        |                 |

DesignerMasiero LabSupplierMasieroCountryItalySKUMAS PL/OLA/PL6/60/COPPER LEAF/COPPERFinishCopper Leaf + CopperSize60VersionLamp-Holder