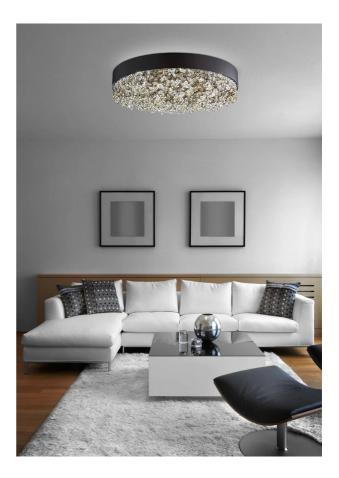

## **Ola Round Ceiling Light**

by Masiero Lab

Ola ceiling light is a unique transitional piece characterised by its intricate form. Designed by Masiero's creative atelier, the contrast between its simple metal frame and a luxurious cascade of crystal pendants makes Ola a Masiero icon. Available LED or lamp-holder version in a variety of finish combinations and sizes. Made in Italy.