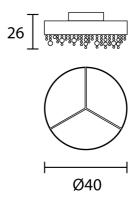

**Product Dimensions** 

| Weight  | 17kg               | Materials | Painted metal frame with<br>pendants | Source | 6 x E14 10W Max |
|---------|--------------------|-----------|--------------------------------------|--------|-----------------|
| Dimming | Dependant on globe |           |                                      |        |                 |

| Designer | Masiero Lab                             |
|----------|-----------------------------------------|
| Supplier | Masiero                                 |
| Country  | Italy                                   |
| SKU      | MAS PL/OLA/PL6/40/NAVY BLUE/CUT CRYSTAL |
| Finish   | Navy Blue + Cut Crystal                 |
| Size     | 40                                      |
| Version  | Lamp-Holder                             |