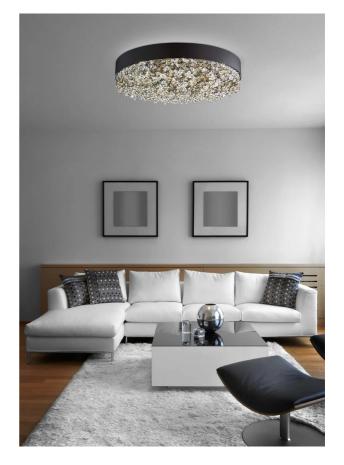

## Ola Round Ceiling Light

by Masiero Lab

Ola ceiling light is a unique transitional piece characterised by its intricate form. Designed by Masiero's creative atelier, the contrast between its simple metal frame and a luxurious cascade of crystal pendants makes Ola a Masiero icon. Available LED or lamp-holder version in a variety of finish combinations and sizes. Made in Italy.