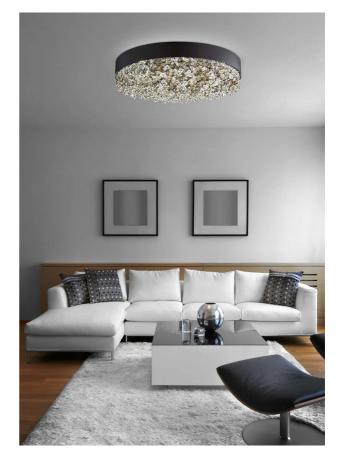

## MAS PL/OLA/PL6/90/MATT WHITE/CUT CRYSTAL

## Ola Round Ceiling Light

by Masiero Lab

Ola ceiling light is a unique transitional piece characterised by its intricate form. Designed by Masiero's creative atelier, the contrast between its simple metal frame and a luxurious cascade of crystal pendants makes Ola a Masiero icon. Available LED or lamp-holder version in a variety of finish combinations and sizes. Made in Italy.