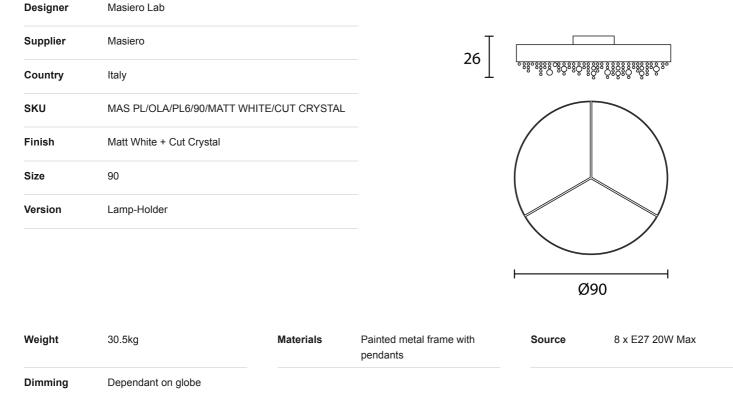

## mondoluce

## Melbourne

272 Toorak Rd, South Yarra VIC 3141 melbourne@mondoluce.com 03 9826 2232 Sydney 439 Crown St, Surry Hills NSW 2010 sydney@mondoluce.com 02 9690 2667

## MAS PL/OLA/PL6/90/MATT WHITE/CUT CRYSTAL

## Ola Round Ceiling Light

by Masiero Lab

Ola ceiling light is a unique transitional piece characterised by its intricate form. Designed by Masiero's creative atelier, the contrast between its simple metal frame and a luxurious cascade of crystal pendants makes Ola a Masiero icon. Available LED or lamp-holder version in a variety of finish combinations and sizes. Made in Italy.



**Product Dimensions**