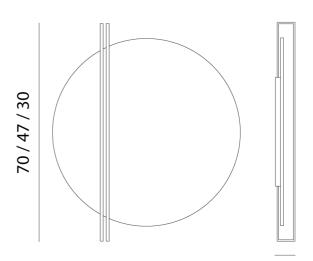

Product Dimensions

13.5 / 11 / 9.5

| Materials | Aluminium |
|-----------|-----------|
| Output    | 1230lm    |
| Dimming   | TRIAC     |

| Source | 11W LED                          |
|--------|----------------------------------|
| CRI    | >90                              |
| Notes  | Overall Dimensions: 30cm x 9.5cm |