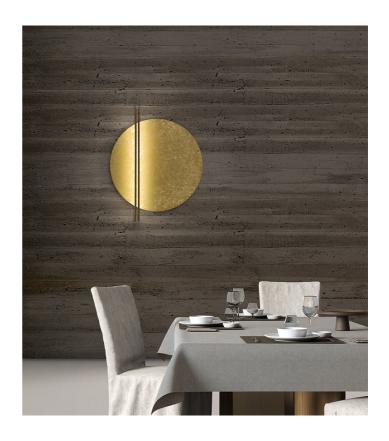

## Essenza D Ceiling / Wall Light

by Marco Pagnoncelli

ESSENZA has a particularly unique, indirect light: slender structures that illuminate large metal discs. An object as minimal and pure in shape as ESSENZA can decorate a diversity of spaces, from commercial to residential to hospitality environments. The Essenza D wall lamp is available in three sizes in a variety of finish options. Made in Italy.

| Designer | Marco Pagnoncelli                   |
|----------|-------------------------------------|
| Supplier | Icone                               |
| Country  | Italy                               |
| SKU      | IC A/ESSENZA/30D/3000K/SILVER/WHITE |
| Finish   | Silver + White                      |
| Size     | 30                                  |
| Version  | 3000K                               |