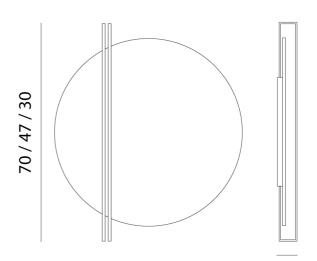

#### **Product Dimensions**

13.5 / 11 / 9.5

| Materials | Aluminium |
|-----------|-----------|
| Output    | 2150lm    |
| Dimming   | TRIAC     |

| Source | 17W LED                         |
|--------|---------------------------------|
| CRI    | >90                             |
| Notes  | Overall Dimensions: 47cm x 11cm |
|        |                                 |