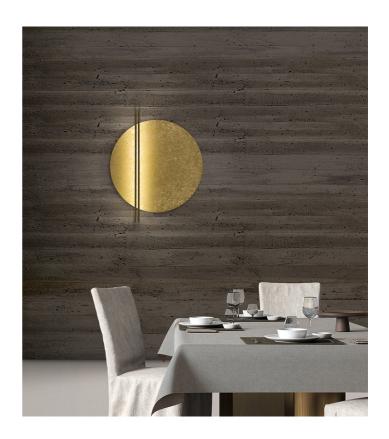

## Essenza D Ceiling / Wall Light

by Marco Pagnoncelli

ESSENZA has a particularly unique, indirect light: slender structures that illuminate large metal discs. An object as minimal and pure in shape as ESSENZA can decorate a diversity of spaces, from commercial to residential to hospitality environments. The Essenza D wall lamp is available in three sizes in a variety of finish options. Made in Italy.