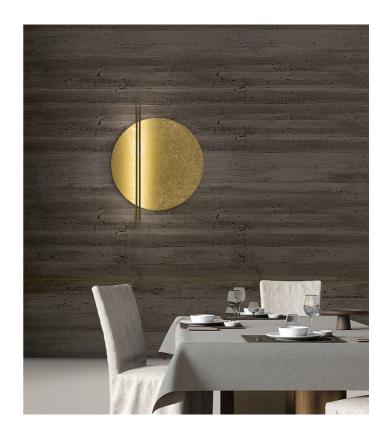

## Essenza D Ceiling / Wall Light

by Marco Pagnoncelli

ESSENZA has a particularly unique, indirect light: slender structures that illuminate large metal discs. An object as minimal and pure in shape as ESSENZA can decorate a diversity of spaces, from commercial to residential to hospitality environments. The Essenza D wall lamp is available in three sizes in a variety of finish options. Made in Italy.