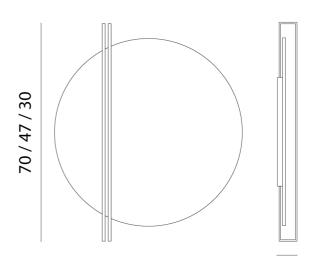

# Designer Marco Pagnoncelli Supplier Icone Country Italy SKU IC A/ESSENZA/70D/3000K/WHITE Finish White Size 70 Version 3000K

Product Dimensions

13.5 / 11 / 9.5

| Materials | Aluminium |
|-----------|-----------|
| Output    | 3080lm    |
| Dimming   | TRIAC     |

| Source | 25W LED                           |
|--------|-----------------------------------|
| CRI    | >90                               |
| Notes  | Overall Dimensions: 70cm x 13.5cm |

| Colour Temp | 3000K    |
|-------------|----------|
| Emission    | Indirect |