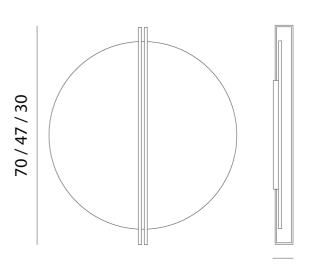

### **Product Dimensions**

13.5 / 11 / 9.5

| Materials | Aluminium |
|-----------|-----------|
| Output    | 2150lm    |
| Dimming   | TRIAC     |

| Source | 17W LED                            |
|--------|------------------------------------|
| CRI    | >90                                |
| Notes  | Overall Dimensions: 47cm x<br>11cm |