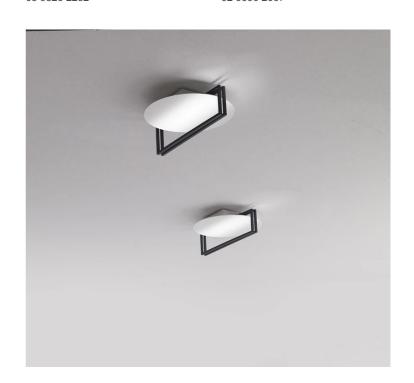

# Essenza Ceiling / Wall Light

by Marco Pagnoncelli

ESSENZA has a particularly unique, indirect light: slender structures that illuminate large metal discs. An object as minimal and pure in shape as ESSENZA can decorate a diversity of spaces, from commercial to residential to hospitality environments. The Essenza wall lamp is available in three sizes in a variety of finish options. Made in Italy.