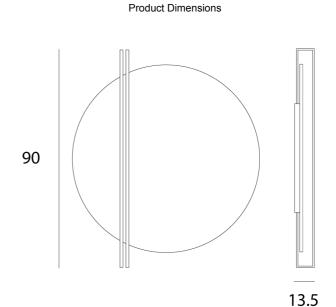

| Materials | Aluminium |
|-----------|-----------|
| Output    | 4000lm    |
| Dimming   | TRIAC     |

| Source | 35W LED                           |
|--------|-----------------------------------|
| CRI    | >90                               |
| Notes  | Overall Dimensions: 90cm x 13.5cm |