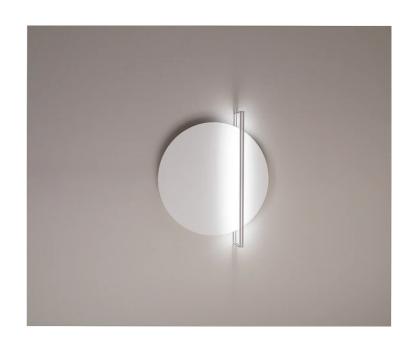

## Essenza D Large Ceiling Light

by Marco Pagnoncelli

ESSENZA has a particularly unique, indirect light: slender structures that illuminate large metal discs. An object as minimal and pure in shape as ESSENZA can decorate a diversity of spaces, from commercial to residential to hospitality environments. The Essenza D large ceiling light is available in a variety of finish options. Made in Italy.