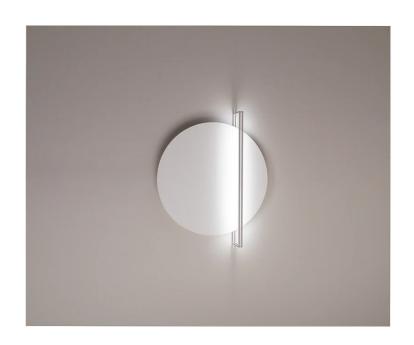

## Essenza D Large Ceiling Light

by Marco Pagnoncelli

ESSENZA has a particularly unique, indirect light: slender structures that illuminate large metal discs. An object as minimal and pure in shape as ESSENZA can decorate a diversity of spaces, from commercial to residential to hospitality environments. The Essenza D large ceiling light is available in a variety of finish options. Made in Italy.