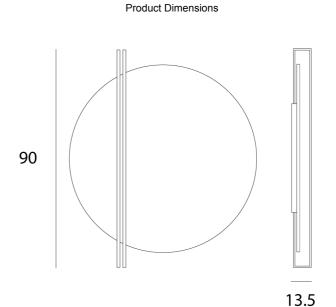

| Materials | Aluminium |
|-----------|-----------|
| Output    | 4000lm    |
| Dimming   | TRIAC     |

| Source | 35W LED                           |
|--------|-----------------------------------|
| CRI    | >90                               |
| Notes  | Overall Dimensions: 90cm x 13.5cm |