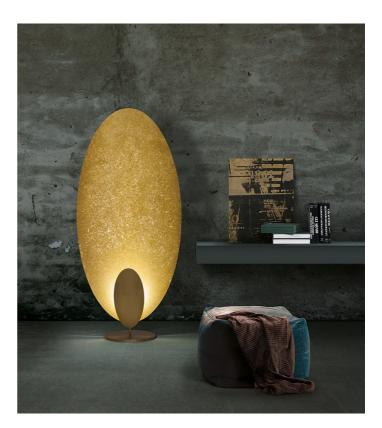

## Masai Floor Lamp

by Marco Pagnoncelli

The peculiarity of MASAI is its curved shield on which the light is projected from an oval source. This collection of indirect wall, ceiling and pendant lamps consists of slimline die-cast aluminum profiles with inbuilt LEDs. The simple geometry and essential shape of MASAI creates a clean and sophisticated aesthetic, while its soft indirect lighting produces a comfortable atmosphere. The Masai floor lamp is available in two sizes in a variety of finish options. Made in Italy.