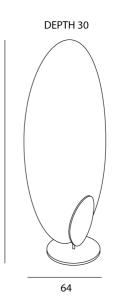

### **Product Dimensions**

138

| Materials | Aluminium | Source | 20W LED                                    | Colour Temp | 3000K    |
|-----------|-----------|--------|--------------------------------------------|-------------|----------|
| Output    | 1920lm    | CRI    | >90                                        | Emission    | Indirect |
| Dimming   | Dimmable  | Notes  | Overall Dimensions: 138cm x<br>64cm x 30cm |             |          |