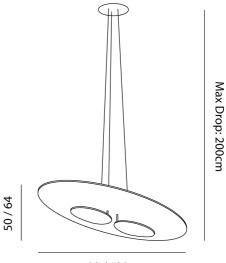

#### Sydney

439 Crown St, Surry Hills NSW 2010 sydney@mondoluce.com 02 9690 2667

Product Dimensions

90/130

| Materials | Aluminium | Source | 45W LED                                                      | Colour Temp | 2700K    |
|-----------|-----------|--------|--------------------------------------------------------------|-------------|----------|
| Output    | 5190lm    | CRI    | >90                                                          | Emission    | Indirect |
| Dimming   | TRIAC     | Notes  | Overall Dimensions: 90cm x<br>50cm with MAX DROP of<br>200cm |             |          |