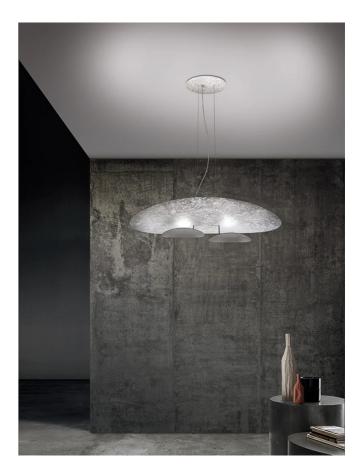

# Masai Pendant

## by Marco Pagnoncelli

The peculiarity of MASAI is its curved shield on which the light is projected from an oval source. This collection of indirect wall, ceiling and pendant lamps consists of slimline die-cast aluminum profiles with inbuilt LEDs. The simple geometry and essential shape of MASAI creates a clean and sophisticated aesthetic, while its soft indirect lighting produces a comfortable atmosphere. The Masai pendant light is available in two sizes in a variety of finish options. Made in Italy.