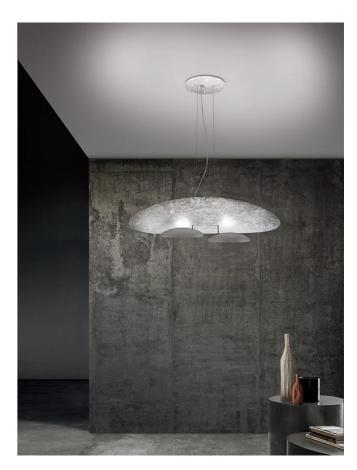

## Masai Pendant

### by Marco Pagnoncelli

The peculiarity of MASAI is its curved shield on which the light is projected from an oval source. This collection of indirect wall, ceiling and pendant lamps consists of slimline die-cast aluminum profiles with inbuilt LEDs. The simple geometry and essential shape of MASAI creates a clean and sophisticated aesthetic, while its soft indirect lighting produces a comfortable atmosphere. The Masai pendant light is available in two sizes in a variety of finish options. Made in Italy.