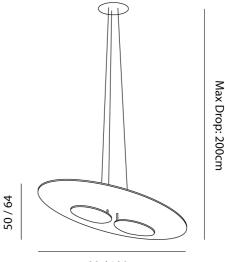

#### Sydney

439 Crown St, Surry Hills NSW 2010 sydney@mondoluce.com 02 9690 2667

**Product Dimensions** 

90/130

| Materials | Aluminium | Source | 45W LED                                                      | Colour Temp | 2700K    |
|-----------|-----------|--------|--------------------------------------------------------------|-------------|----------|
| Output    | 5190lm    | CRI    | >90                                                          | Emission    | Indirect |
| Dimming   | TRIAC     | Notes  | Overall Dimensions: 90cm x<br>50cm with MAX DROP of<br>200cm |             |          |