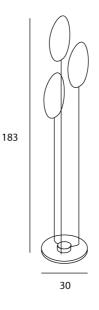

#### Product Dimensions

| Materials | Aluminium                                 | Source | 45W LED TOTAL | Colour Temp | 3000K    |
|-----------|-------------------------------------------|--------|---------------|-------------|----------|
| Output    | 4050lm TOTAL                              | CRI    | >90           | Emission    | Indirect |
| Notes     | Overall Dimensions: 183cm x<br>30m x 30cm |        |               |             |          |