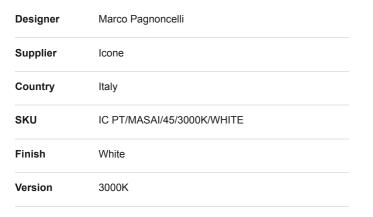

IC PT/MASAI/45/3000K/WHITE

## Masai 45 Floor Lamp

by Marco Pagnoncelli

The peculiarity of MASAI is its curved shield on which the light is projected from an oval source. This collection of indirect wall, ceiling and pendant lamps consists of slimline die-cast aluminum profiles with inbuilt LEDs. The simple geometry and essential shape of MASAI creates a clean and sophisticated aesthetic, while its soft indirect lighting produces a comfortable atmosphere. The Masai 45 floor lamp features three separate sources for a combined effect. Available in a variety of finish options. Made in Italy.

### Melbourne

272 Toorak Rd, South Yarra VIC 3141 melbourne@mondoluce.com 03 9826 2232

#### Sydney

439 Crown St, Surry Hills NSW 2010 sydney@mondoluce.com 02 9690 2667



#### Product Dimensions





| Materials | Aluminium                                 | Source | 45W LED TOTAL | Colour Temp | 3000K    |
|-----------|-------------------------------------------|--------|---------------|-------------|----------|
| Output    | 4050lm TOTAL                              | CRI    | >90           | Emission    | Indirect |
| Notes     | Overall Dimensions: 183cm x<br>30m x 30cm |        |               |             |          |