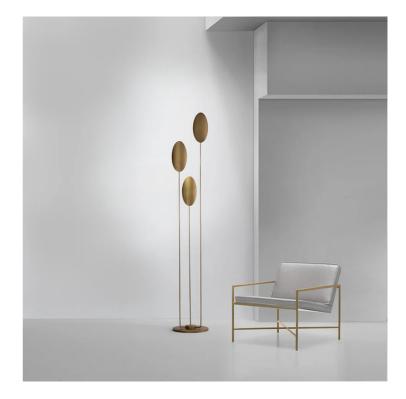

## Masai 45 Floor Lamp

by Marco Pagnoncelli

The peculiarity of MASAI is its curved shield on which the light is projected from an oval source. This collection of indirect wall, ceiling and pendant lamps consists of slimline die-cast aluminum profiles with inbuilt LEDs. The simple geometry and essential shape of MASAI creates a clean and sophisticated aesthetic, while its soft indirect lighting produces a comfortable atmosphere. The Masai 45 floor lamp features three separate sources for a combined effect. Available in a variety of finish options. Made in Italy.