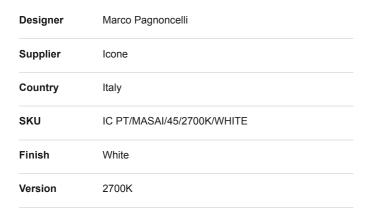

IC PT/MASAI/45/2700K/WHITE

## Masai 45 Floor Lamp

by Marco Pagnoncelli

The peculiarity of MASAI is its curved shield on which the light is projected from an oval source. This collection of indirect wall, ceiling and pendant lamps consists of slimline die-cast aluminum profiles with inbuilt LEDs. The simple geometry and essential shape of MASAI creates a clean and sophisticated aesthetic, while its soft indirect lighting produces a comfortable atmosphere. The Masai 45 floor lamp features three separate sources for a combined effect. Available in a variety of finish options. Made in Italy.

### Melbourne

272 Toorak Rd, South Yarra VIC 3141 melbourne@mondoluce.com 03 9826 2232

#### Sydney

439 Crown St, Surry Hills NSW 2010 sydney@mondoluce.com 02 9690 2667



#### Product Dimensions





| Materials | Aluminium                                 | Source | 45W LED TOTAL | Colour Temp | 2700K    |
|-----------|-------------------------------------------|--------|---------------|-------------|----------|
| Output    | 4050lm TOTAL                              | CRI    | >90           | Emission    | Indirect |
| Notes     | Overall Dimensions: 183cm x<br>30m x 30cm |        |               |             |          |