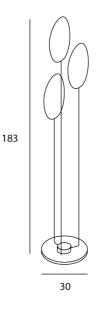

#### Product Dimensions

| Materials | Aluminium                                 | Source | 45W LED TOTAL | Colour Temp | 2700K    |
|-----------|-------------------------------------------|--------|---------------|-------------|----------|
| Output    | 4050lm TOTAL                              | CRI    | >90           | Emission    | Indirect |
| Notes     | Overall Dimensions: 183cm x<br>30m x 30cm |        |               |             |          |