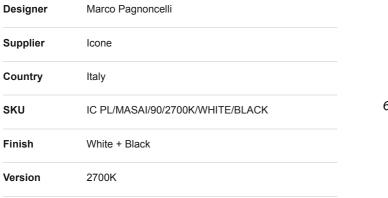

## mondoluce

IC PL/MASAI/90/2700K/WHITE/BLACK

## Masai Large Ceiling Light

by Marco Pagnoncelli

The peculiarity of MASAI is its curved shield on which the light is projected from an oval source. This collection of indirect wall, ceiling and pendant lamps consists of slimline die-cast aluminum profiles with inbuilt LEDs. The simple geometry and essential shape of MASAI creates a clean and sophisticated aesthetic, while its soft indirect lighting produces a comfortable atmosphere. The Masai large ceiling light is available in a variety of finish options. Made in Italy.

## Melbourne

272 Toorak Rd, South Yarra VIC 3141 melbourne@mondoluce.com 03 9826 2232

## Sydney

439 Crown St, Surry Hills NSW 2010 sydney@mondoluce.com 02 9690 2667



**Product Dimensions** 





| Materials | Aluminium | Source | 40W LED                                   | Colour Temp | 2700K    |
|-----------|-----------|--------|-------------------------------------------|-------------|----------|
| Output    | 3840lm    | CRI    | >90                                       | Emission    | Indirect |
| Dimming   | TRIAC     | Notes  | Overall Dimensions: 90cm x<br>80cm x 18cm |             |          |