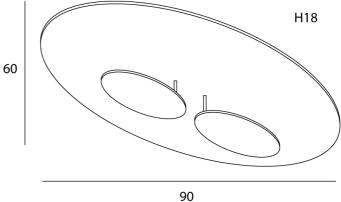

## Sydney

439 Crown St, Surry Hills NSW 2010 sydney@mondoluce.com 02 9690 2667

**Product Dimensions** 

| Materials | Aluminium | Source | 40W LED                                   | Colour Temp | 2700K    |
|-----------|-----------|--------|-------------------------------------------|-------------|----------|
| Output    | 3840lm    | CRI    | >90                                       | Emission    | Indirect |
| Dimming   | TRIAC     | Notes  | Overall Dimensions: 90cm x<br>80cm x 18cm |             |          |