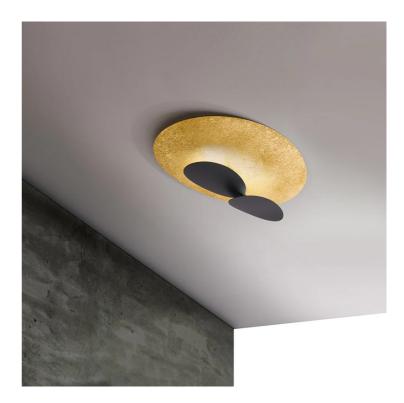

## Masai Large Ceiling Light

by Marco Pagnoncelli

The peculiarity of MASAI is its curved shield on which the light is projected from an oval source. This collection of indirect wall, ceiling and pendant lamps consists of slimline die-cast aluminum profiles with inbuilt LEDs. The simple geometry and essential shape of MASAI creates a clean and sophisticated aesthetic, while its soft indirect lighting produces a comfortable atmosphere. The Masai large ceiling light is available in a variety of finish options. Made in Italy.