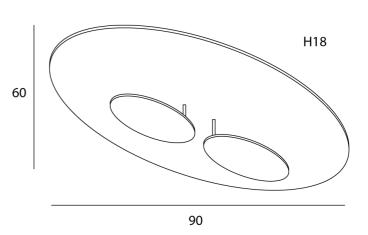

#### **Product Dimensions**

| Materials | Aluminium |
|-----------|-----------|
| Output    | 3840lm    |
| Dimming   | TRIAC     |

| Source | 40W LED                                |
|--------|----------------------------------------|
| CRI    | >90                                    |
| Notes  | Overall Dimensions: 90cm x 80cm x 18cm |