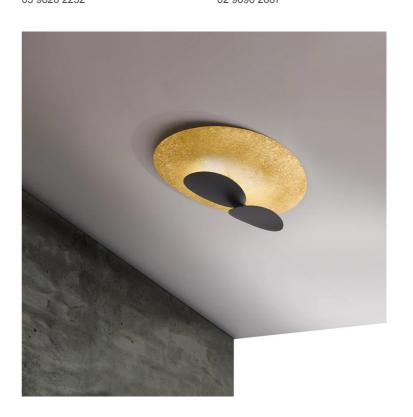

## Masai Large Ceiling Light

by Marco Pagnoncelli

The peculiarity of MASAI is its curved shield on which the light is projected from an oval source. This collection of indirect wall, ceiling and pendant lamps consists of slimline die-cast aluminum profiles with inbuilt LEDs. The simple geometry and essential shape of MASAI creates a clean and sophisticated aesthetic, while its soft indirect lighting produces a comfortable atmosphere. The Masai large ceiling light is available in a variety of finish options. Made in Italy.

#### **Product Dimensions**

| Materials | Aluminium |
|-----------|-----------|
| Output    | 3840lm    |
| Dimming   | TRIAC     |

| Source | 40W LED                                |
|--------|----------------------------------------|
| CRI    | >90                                    |
| Notes  | Overall Dimensions: 90cm x 80cm x 18cm |