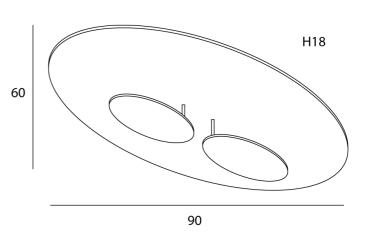

#### **Product Dimensions**

| Materials | Aluminium |
|-----------|-----------|
| Output    | 3840lm    |
| Dimming   | TRIAC     |

| Source | 40W LED                                |
|--------|----------------------------------------|
| CRI    | >90                                    |
| Notes  | Overall Dimensions: 90cm x 80cm x 18cm |