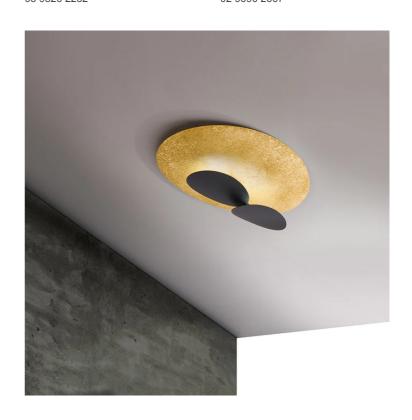

## Masai Large Ceiling Light

by Marco Pagnoncelli

The peculiarity of MASAI is its curved shield on which the light is projected from an oval source. This collection of indirect wall, ceiling and pendant lamps consists of slimline die-cast aluminum profiles with inbuilt LEDs. The simple geometry and essential shape of MASAI creates a clean and sophisticated aesthetic, while its soft indirect lighting produces a comfortable atmosphere. The Masai large ceiling light is available in a variety of finish options. Made in Italy.