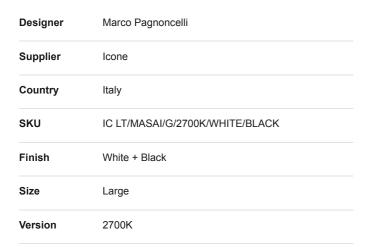

## mondoluce

## IC LT/MASAI/G/2700K/WHITE/BLACK

## Masai Table Lamp

by Marco Pagnoncelli

The peculiarity of MASAI is its curved shield on which the light is projected from an oval source. This collection of indirect wall, ceiling and pendant lamps consists of slimline die-cast aluminum profiles with inbuilt LEDs. The simple geometry and essential shape of MASAI creates a clean and sophisticated aesthetic, while its soft indirect lighting produces a comfortable atmosphere. The Masai table lamp is available in two sizes in a variety of finish options. Made in Italy. 272 Toorak Rd, South Yarra VIC 3141 melbourne@mondoluce.com 03 9826 2232

## Sydney

439 Crown St, Surry Hills NSW 2010 sydney@mondoluce.com 02 9690 2667



**Product Dimensions** 



DEPTH 14 / 20



49 / 74

28/44

| Materials | Aluminium | Source | 20W LED                                   | Colour Temp | 2700K    |
|-----------|-----------|--------|-------------------------------------------|-------------|----------|
| Output    | 1920lm    | CRI    | >90                                       | Emission    | Indirect |
| Dimming   | Dimmable  | Notes  | Overall Dimensions: 74cm x<br>44cm x 20cm |             |          |