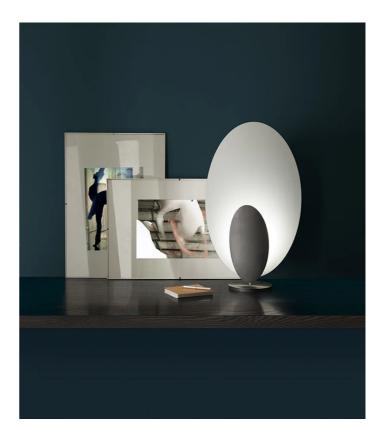

## Masai Table Lamp

by Marco Pagnoncelli

The peculiarity of MASAI is its curved shield on which the light is projected from an oval source. This collection of indirect wall, ceiling and pendant lamps consists of slimline die-cast aluminum profiles with inbuilt LEDs. The simple geometry and essential shape of MASAI creates a clean and sophisticated aesthetic, while its soft indirect lighting produces a comfortable atmosphere. The Masai table lamp is available in two sizes in a variety of finish options. Made in Italy. 272 Toorak Rd, South Yarra VIC 3141 melbourne@mondoluce.com 03 9826 2232