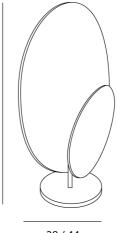

## Sydney

439 Crown St, Surry Hills NSW 2010 sydney@mondoluce.com 02 9690 2667

**Product Dimensions** 

DEPTH 14 / 20

49 / 74

28/44

| Materials | Aluminium | Source | 20W LED                                   | Colour Temp | 2700K    |
|-----------|-----------|--------|-------------------------------------------|-------------|----------|
| Output    | 1920lm    | CRI    | >90                                       | Emission    | Indirect |
| Dimming   | Dimmable  | Notes  | Overall Dimensions: 74cm x<br>44cm x 20cm |             |          |