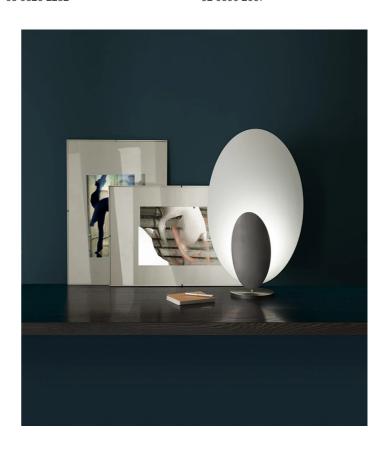

# Masai Table Lamp

by Marco Pagnoncelli

The peculiarity of MASAI is its curved shield on which the light is projected from an oval source. This collection of indirect wall, ceiling and pendant lamps consists of slimline die-cast aluminum profiles with inbuilt LEDs. The simple geometry and essential shape of MASAI creates a clean and sophisticated aesthetic, while its soft indirect lighting produces a comfortable atmosphere. The Masai table lamp is available in two sizes in a variety of finish options. Made in Italy.

| Designer | Marco Pagnoncelli               |
|----------|---------------------------------|
| Supplier | Icone                           |
| Country  | Italy                           |
| SKU      | IC LT/MASAI/G/3000K/GOLD/BRONZE |
| Finish   | Gold + Bronze                   |
| Size     | Large                           |
| Version  | 3000K                           |
|          |                                 |