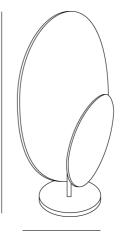

#### **Product Dimensions**

DEPTH 14 / 20

| 28 | 1 | 11 |
|----|---|----|

| Materials | Aluminium | Source | 20W LED                                |
|-----------|-----------|--------|----------------------------------------|
| Output    | 1920lm    | CRI    | >90                                    |
| Dimming   | Dimmable  | Notes  | Overall Dimensions: 74cm x 44cm x 20cm |