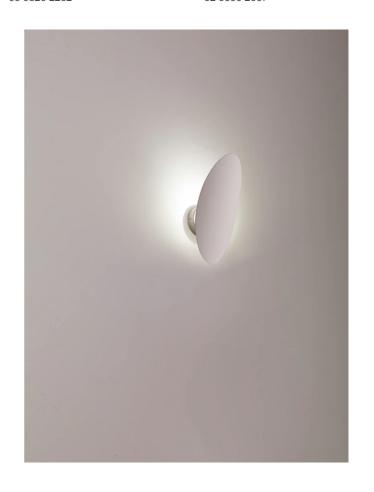

## Masai Wall Light

by Marco Pagnoncelli

The peculiarity of MASAI is its curved shield on which the light is projected from an oval source. This collection of indirect wall, ceiling and pendant lamps consists of slimline die-cast aluminum profiles with inbuilt LEDs. The simple geometry and essential shape of MASAI creates a clean and sophisticated aesthetic, while its soft indirect lighting produces a comfortable atmosphere. The Masai wall lamp is available in two sizes in a variety of finish options. Made in Italy.