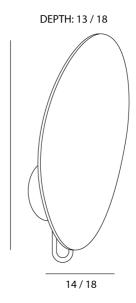

| Materials | Aluminium |
|-----------|-----------|
| Output    | 1350lm    |
| Dimming   | TRIAC     |

| Source | 15W LED                                |
|--------|----------------------------------------|
| CRI    | >90                                    |
| Notes  | Overall Dimensions: 25cm x 14cm x 13cm |