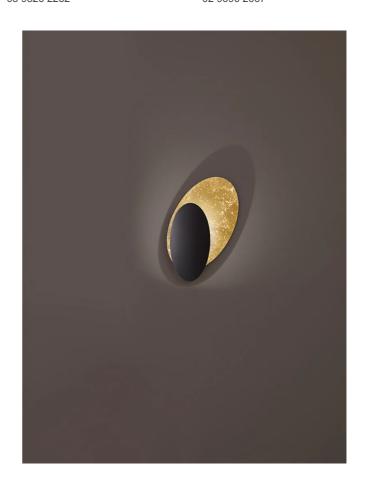

## Masai Ceiling / Wall Light

by Marco Pagnoncelli

The peculiarity of MASAI is its curved shield on which the light is projected from an oval source. This collection of indirect wall, ceiling and pendant lamps consists of slimline die-cast aluminum profiles with inbuilt LEDs. The simple geometry and essential shape of MASAI creates a clean and sophisticated aesthetic, while its soft indirect lighting produces a comfortable atmosphere. The Masai sconce is surface mounted and suitable for ceiling or wall installation. Available in two sizes in a variety of finish options. Made in Italy.