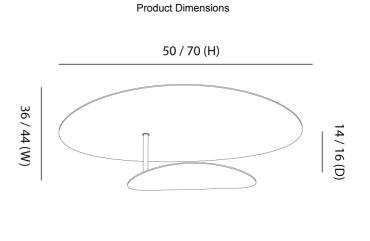

| Materials | Aluminium | Source | 20W LED                                   | Colour Temp | 3000K    |
|-----------|-----------|--------|-------------------------------------------|-------------|----------|
| Output    | 1920lm    | CRI    | >90                                       | Emission    | Indirect |
| Dimming   | TRIAC     | Notes  | Overall Dimensions: 70cm x<br>44cm x 16cm |             |          |