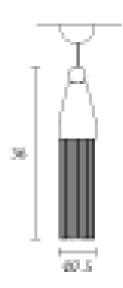

#### **Product Dimensions**

| Weight      | 2.5kg        |
|-------------|--------------|
| Colour Temp | 3000K        |
| Dimming     | Non-dimmable |

| Materials | Metal, Pyrex             |
|-----------|--------------------------|
| Output    | 688lm                    |
| Notes     | 120cm black cable length |