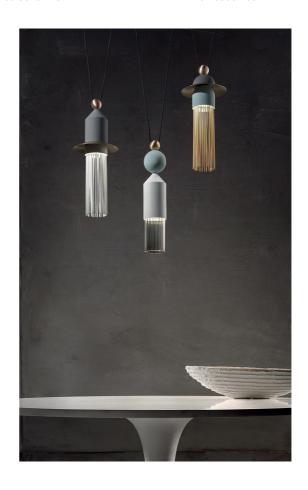

## Nappe Pendant

by Marco Zito

Made in Italy, the Nappe pendant collection is inspired by the 'nappine' (tassels) typically used to close curtains and decorate Venetian salons. Each Nappe is comprised of a painted metal frame with metal or Pyrex rods and Pyrex diffusors with an inbuilt LED source. The Nappe pendant lights are available in a wide variety of shapes and finish options, each version unique and ideal for contemporary applications.

| Designer | Marco Zito                |
|----------|---------------------------|
| Supplier | Masiero                   |
| Country  | Italy                     |
| SKU      | MAS S/NAPPE/N3/MIXED WARM |
| Version  | N3                        |
| Finish   | Mixed Warm                |
|          |                           |