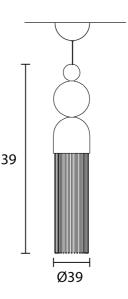

Marco Zito

Masiero

MAS S/NAPPE/N9/MIXED

Italy

N9

Mixed Colours

Made in Italy, the Nappe pendant collection is inspired by the 'nappine' (tassels) typically used to close curtains and decorate Venetian salons. Each Nappe is comprised of a painted metal frame with metal or Pyrex rods and Pyrex diffusors with an inbuilt LED source. The Nappe pendant lights are available in a wide variety of shapes and finish options, each version unique and ideal for contemporary applications.

## Melbourne

272 Toorak Rd, South Yarra VIC 3141 melbourne@mondoluce.com 03 9826 2232 Sydney 439 Crown St, Surry Hills NSW 2010 sydney@mondoluce.com 02 9690 2667

Product Dimensions

| Weight      | 2.5kg        | Materials | Metal, Pyrex             | Source | 5.4W LED |
|-------------|--------------|-----------|--------------------------|--------|----------|
| Colour Temp | 3000K        | Output    | 688lm                    | CRI    | >90      |
| Dimming     | Non-dimmable | Notes     | 120cm black cable length |        |          |