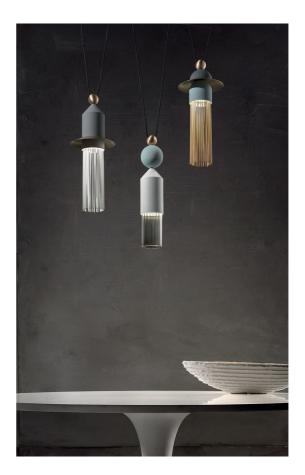

Marco Zito

Masiero

MAS S/NAPPE/N9/MIXED

Italy

N9

Mixed Colours

Made in Italy, the Nappe pendant collection is inspired by the 'nappine' (tassels) typically used to close curtains and decorate Venetian salons. Each Nappe is comprised of a painted metal frame with metal or Pyrex rods and Pyrex diffusors with an inbuilt LED source. The Nappe pendant lights are available in a wide variety of shapes and finish options, each version unique and ideal for contemporary applications.