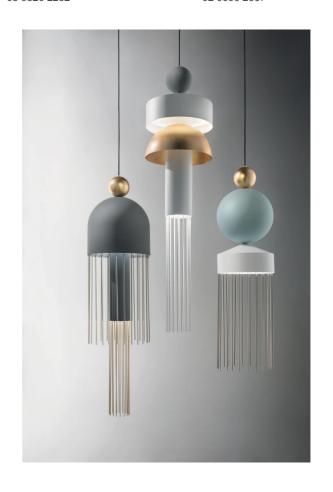

## Nappe XL Pendant

by Marco Zito

Made in Italy, the Nappe pendant collection is inspired by the 'nappine' (tassels) typically used to close curtains and decorate Venetian salons. Each Nappe is comprised of a painted metal frame with metal or Pyrex rods and Pyrex diffusors with an inbuilt LED source. The size of the Nappe XL pendants make them ideally suited for feature lighting applications. Available in several shapes and finish options.