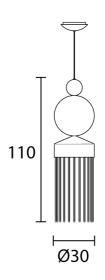

### Product Dimensions

| 10.2kg              | Materials | Metal, Pyrex             |
|---------------------|-----------|--------------------------|
| 3000K               | Output    | 2000lm                   |
| 1-10V + DALI + PUSH | Notes     | 120cm black cable length |
|                     | 3000K     | 3000K Output             |