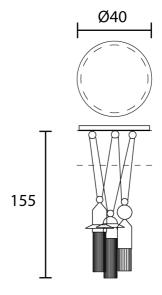

### Sydney

439 Crown St, Surry Hills NSW 2010 sydney@mondoluce.com 02 9690 2667

| Designer | Marco Zito                 |
|----------|----------------------------|
| Supplier | Masiero                    |
| Country  | Italy                      |
| SKU      | MAS S/NAPPE/C3/RD/40/MIXED |
| Version  | RD40                       |
| Finish   | Mixed Colours              |
|          |                            |

#### **Product Dimensions**

| Weight      | 8kg          |
|-------------|--------------|
| Colour Temp | 3000K        |
| Dimming     | 1-10V + PUSH |

| Materials | Metal, Pyrex |
|-----------|--------------|
| Output    | 3 x 688lm    |