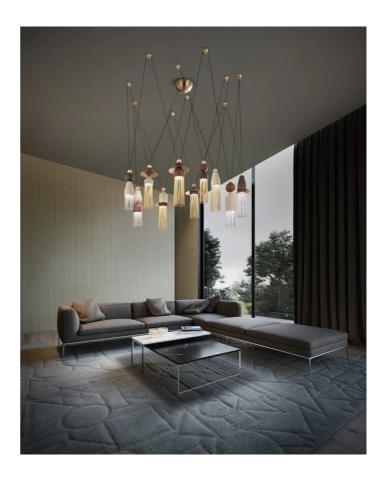

## Nappe Chandelier

by Marco Zito

Made in Italy, the Nappe pendant collection is inspired by the 'nappine' (tassels) typically used to close curtains and decorate Venetian salons. Each Nappe is comprised of a painted metal frame with metal or Pyrex rods and Pyrex diffusors with an inbuilt LED source. The Nappe chandelier is ideal for feature lighting applications in dining and living areas. Available in several configurations.