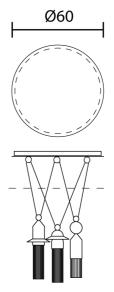

### Sydney

439 Crown St, Surry Hills NSW 2010 sydney@mondoluce.com 02 9690 2667

| Designer | Marco Zito                 |
|----------|----------------------------|
| Supplier | Masiero                    |
| Country  | Italy                      |
| SKU      | MAS S/NAPPE/C3/RD/60/MIXED |
| Version  | RD60                       |
| Finish   | Mixed Colours              |

## **Product Dimensions**

| Weight      | 12kg         |
|-------------|--------------|
| Colour Temp | 3000K        |
| Dimming     | 1-10V + PUSH |
|             |              |

| Materials | Metal, Pyrex |
|-----------|--------------|
| Output    | 3 x 688lm    |