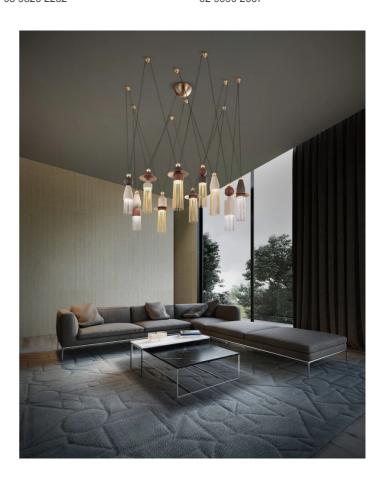

## Nappe Chandelier

by Marco Zito

Made in Italy, the Nappe pendant collection is inspired by the 'nappine' (tassels) typically used to close curtains and decorate Venetian salons. Each Nappe is comprised of a painted metal frame with metal or Pyrex rods and Pyrex diffusors with an inbuilt LED source. The Nappe chandelier is ideal for feature lighting applications in dining and living areas. Available in several configurations.