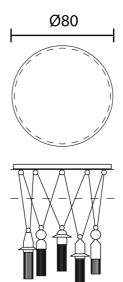

## MAS S/NAPPE/C5/RD/80/MATT WHITE

| Designer | Marco Zito                      |
|----------|---------------------------------|
| Supplier | Masiero                         |
| Country  | Italy                           |
| SKU      | MAS S/NAPPE/C5/RD/80/MATT WHITE |
| Version  | RD80                            |
| Finish   | Matt White                      |