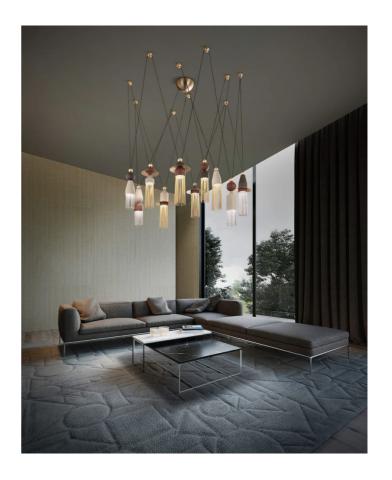

## Nappe Chandelier

by Marco Zito

Made in Italy, the Nappe pendant collection is inspired by the 'nappine' (tassels) typically used to close curtains and decorate Venetian salons. Each Nappe is comprised of a painted metal frame with metal or Pyrex rods and Pyrex diffusors with an inbuilt LED source. The Nappe chandelier is ideal for feature lighting applications in dining and living areas. Available in several configurations.