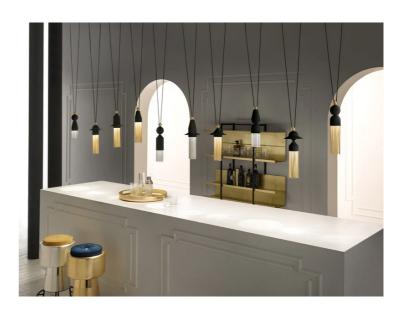

## Nappe Linear Pendant

by Marco Zito

Made in Italy, the Nappe pendant collection is inspired by the 'nappine' (tassels) typically used to close curtains and decorate Venetian salons. Each Nappe is comprised of a painted metal frame with metal or Pyrex rods and Pyrex diffusors with an inbuilt LED source. The Nappe linear pendant light system is ideal for feature lighting applications in dining and living areas. Available in several configurations.