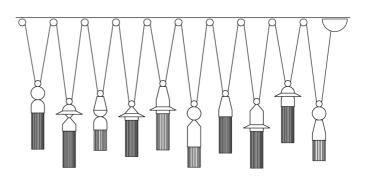

## Nappe Linear Pendant

by Marco Zito

Made in Italy, the Nappe pendant collection is inspired by the 'nappine' (tassels) typically used to close curtains and decorate Venetian salons. Each Nappe is comprised of a painted metal frame with metal or Pyrex rods and Pyrex diffusors with an inbuilt LED source. The Nappe linear pendant light system is ideal for feature lighting applications in dining and living areas. Available in several configurations.