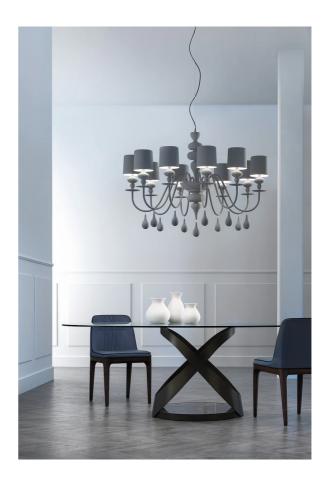

## **Eva Chandelier**

by Masiero Lab

Designer

Size

The Eva collection magnificently embodies a modern interpretation of classic chandeliers. Like a blossoming flower, Eva enchants with fluid sinuosity and conveys a sense of calm. The chandelier features a resin and polyurethane frame with aluminium shades, accentuating its modern aesthetic. Available in three sizes and a variety of finish options.

# Supplier Masiero Country Italy SKU MAS S/EVA/S5/OTTANIO GREEN Finish Ottanio Green

Masiero Lab

S5