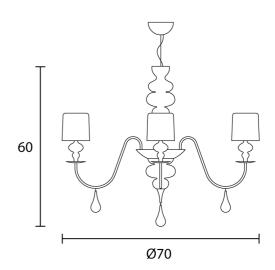

### **Product Dimensions**

| Weight  | 8.5kg              | Materials | Resin and polyurethane frame with aluminium shade |
|---------|--------------------|-----------|---------------------------------------------------|
| Dimming | Dependant on globe | Notes     | 100cm max cable drop                              |