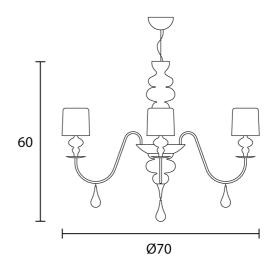

# Product Dimensions

| Weight  | 8.5kg              | Materials | Resin and polyurethane frame with aluminium shade | Source |
|---------|--------------------|-----------|---------------------------------------------------|--------|
| Dimming | Dependant on globe | Notes     | 100cm max cable drop                              |        |