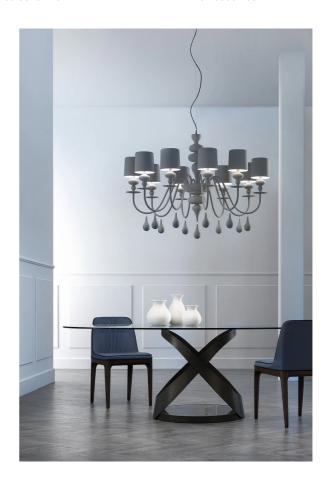

# **Eva Chandelier**

by Masiero Lab

The Eva collection magnificently embodies a modern interpretation of classic chandeliers. Like a blossoming flower, Eva enchants with fluid sinuosity and conveys a sense of calm. The chandelier features a resin and polyurethane frame with aluminium shades, accentuating its modern aesthetic. Available in three sizes and a variety of finish options.

# Designer Masiero Lab Supplier Masiero Country Italy SKU MAS S/EVA/S5/OXIDE RED Finish Oxide Red Size S5