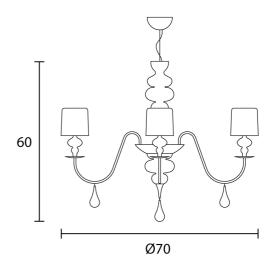

### **Product Dimensions**

| Weight  | 8.5kg              | Materials | Resin and polyurethane frame with aluminium shade | So |
|---------|--------------------|-----------|---------------------------------------------------|----|
| Dimming | Dependant on globe | Notes     | 100cm max cable drop                              |    |