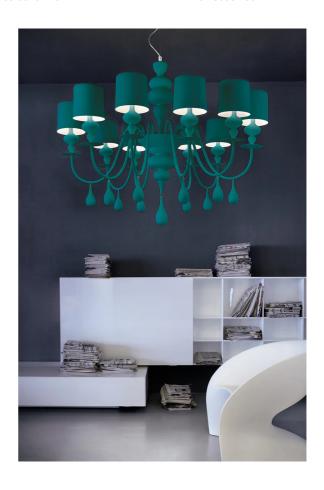

## **Eva Chandelier**

by Masiero Lab

The Eva collection magnificently embodies a modern interpretation of classic chandeliers. Like a blossoming flower, Eva enchants with fluid sinuosity and conveys a sense of calm. The chandelier features a resin and polyurethane frame with aluminium shades, accentuating its modern aesthetic. Available in three sizes and a variety of finish options.

# Designer Masiero Lab Supplier Masiero Country Italy SKU MAS S/EVA/S5/DARK GREY Finish Dark Grey Size S5