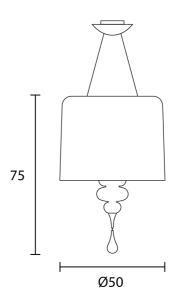

#### **Product Dimensions**

| Weight  | 13kg               | Materials | Resin and polyurethane frame with aluminium shade |
|---------|--------------------|-----------|---------------------------------------------------|
| Dimming | Dependant on globe | Notes     | 150cm max cable drop                              |