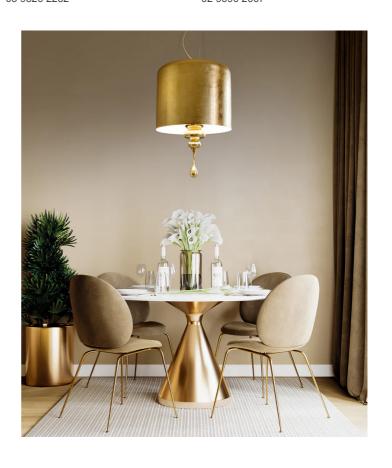

## **Eva Pendant**

by Masiero Lab

The Eva collection magnificently embodies a modern interpretation of classic chandeliers. Like a blossoming flower, Eva enchants with fluid sinuosity and conveys a sense of calm. The pendant features a resin and polyurethane frame with an aluminium shade, accentuating its modern aesthetic. Available in a variety of finish options.