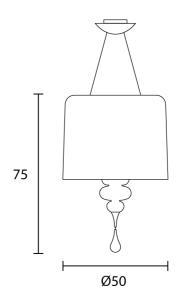

#### **Product Dimensions**

| 13kg               | Materials | Resin and polyurethane frame with aluminium shade |
|--------------------|-----------|---------------------------------------------------|
| Dependant on globe | Notes     | 150cm max cable drop                              |
|                    |           |                                                   |