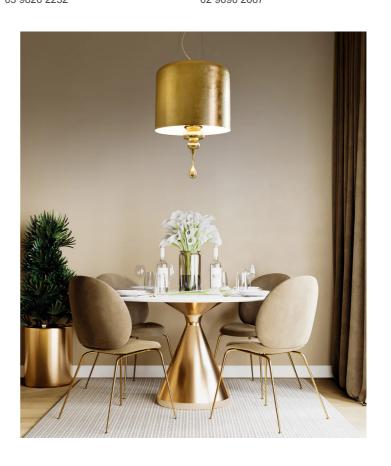

## **Eva Pendant**

by Masiero Lab

The Eva collection magnificently embodies a modern interpretation of classic chandeliers. Like a blossoming flower, Eva enchants with fluid sinuosity and conveys a sense of calm. The pendant features a resin and polyurethane frame with an aluminium shade, accentuating its modern aesthetic. Available in a variety of finish options.