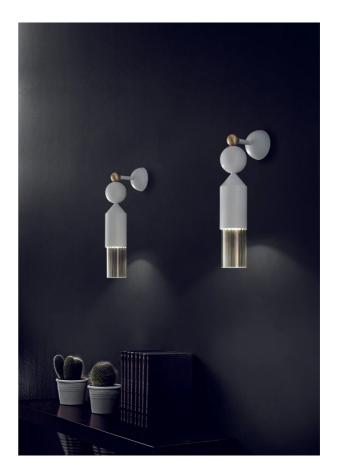

## Nappe Wall Light

by Marco Zito

Designer

Supplier

Country

SKU

Version

Finish

Marco Zito

Masiero

MAS A/NAPPE/N2/MATT BLACK

Italy

N2

Matt Black

Made in Italy, the Nappe wall light collection is inspired by the 'nappine' (tassels) typically used to close curtains and decorate Venetian salons. Each Nappe is comprised of a painted metal frame with metal or Pyrex rods and Pyrex diffusors with an inbuilt LED source. Available in several shapes and finish options.