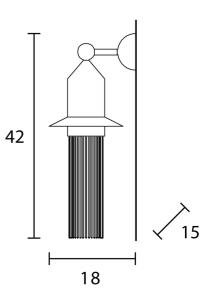

## Nappe Wall Light

by Marco Zito

Designer

Supplier

Country

SKU

Version

Finish

Marco Zito

Masiero

MAS A/NAPPE/N2/MATT BLACK

Italy

N2

Matt Black

Made in Italy, the Nappe wall light collection is inspired by the 'nappine' (tassels) typically used to close curtains and decorate Venetian salons. Each Nappe is comprised of a painted metal frame with metal or Pyrex rods and Pyrex diffusors with an inbuilt LED source. Available in several shapes and finish options.