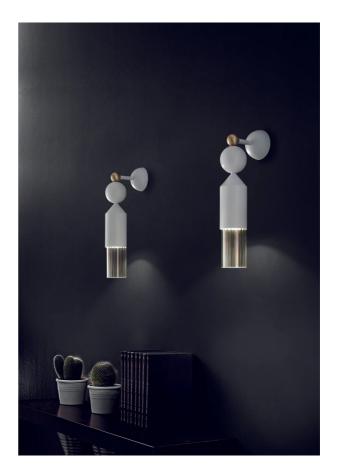

## Nappe Wall Light

by Marco Zito

Designer

Made in Italy, the Nappe wall light collection is inspired by the 'nappine' (tassels) typically used to close curtains and decorate Venetian salons. Each Nappe is comprised of a painted metal frame with metal or Pyrex rods and Pyrex diffusors with an inbuilt LED source. Available in several shapes and finish options.