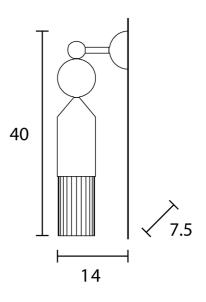

## Sydney

439 Crown St, Surry Hills NSW 2010 sydney@mondoluce.com 02 9690 2667

**Product Dimensions** 

| Weight      | 2.5kg            | Materials | Metal, Pyrex | Source | 5.4W LED |
|-------------|------------------|-----------|--------------|--------|----------|
| Colour Temp | 3000K            | Output    | 688lm        | CRI    | >90      |
| Dimensione  | New diverse date |           |              |        |          |